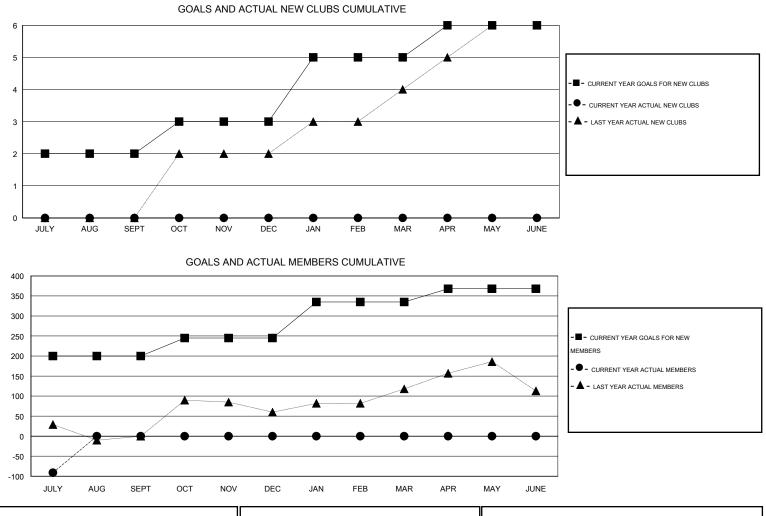

## NAZMUL HAQUE GMT:

 $\mathsf{GMT} \; \mathsf{CA} \; \mathbf{6}$ Clubs Members RESULTS FOR 2015-2016 RESULTS FOR 2015-2016 NEW CLUB NEW CLUBS DROPPED NET NEW MEMBER CHARTER AND DROPPED NET QUARTER QUARTER GOAL CLUBS GAIN/LOSS GOAL NEW MEMBERS MEMBERS GAIN/LOSS ADDED 2 0 0 0 200 36 127 -91 JULY/AUG/SEPT JULY/AUG/SEPT 0 0 0 45 0 0 0 1 OCT/NOV/DEC OCT/NOV/DEC 2 0 0 0 90 0 0 0 JAN/FEB/MAR JAN/FEB/MAR 1 0 0 0 33 0 0 0 APR/MAY/JUNE APR/MAY/JUNE